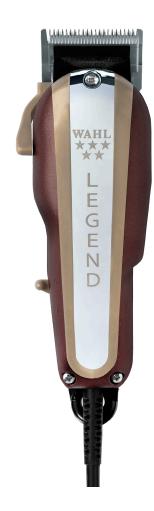

# **LEGEND**<sup>TM</sup>

**Professional Corded Clipper** 

| Art.No.                | 08147-416H                                                                                                                   |
|------------------------|------------------------------------------------------------------------------------------------------------------------------|
| Туре                   | Professional Corded Clipper                                                                                                  |
| Drive Unit             | Professional V9000 vibrator motor, 6,000 rpm                                                                                 |
| Mains operating time   | Continuous operation                                                                                                         |
| Battery operating time | -                                                                                                                            |
| Battery charging time  | -                                                                                                                            |
| Blade Set              | Fixed, Chrome Blade with taper lever                                                                                         |
| Cutting length         | 0.5 - 2.9 mm                                                                                                                 |
| Cutting width          | 40 mm                                                                                                                        |
| Cable length           | 4 m                                                                                                                          |
| Weight                 | 620 g without cable                                                                                                          |
| Accessories            | 8 premium attachment combs 1½ mm, 3 mm, 4½ mm, 6 mm, 10 mm,13 mm, 19 mm, 25 mm, barbe comb, cleaning brush, oil, blade guard |
| EAN                    | 5996415032383                                                                                                                |
| Unit                   | 6 pcs.                                                                                                                       |
| Color                  | burgundy                                                                                                                     |

#### **POWER:**

Powerful heavy-duty corded clipper, ideal for continual use.

# **PROFESSIONAL:**

Professional V9000 vibrator motor for ultimate durability, power and longevity.

# **5 STAR WEDGE BLADE:**

Chrome-plated "Crunch" blade technology for a smoother cut. Bottom blade has longer teeth and top blade has a unique cutting angle. Taper lever with longer throw for increased cutting length and control.