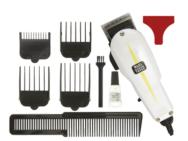

#### **Professional Corded Clipper**

TAPER LEVEL 1 - 2 MM

CORDED

V5000 MOTOR

| Article number       | 08466-216H                                                                                                                            |
|----------------------|---------------------------------------------------------------------------------------------------------------------------------------|
| Туре                 | Professional mains-operated hair clipper                                                                                              |
| Drive                | Professional V5000 vibrator<br>motor, 6,000 rpm 1/min                                                                                 |
| Operating voltage    | 230 V, 50 Hz                                                                                                                          |
| Mains operating time | mains/ Continous operation                                                                                                            |
| Blade set            | Taper Blade with taper lever, fixed                                                                                                   |
| Cutting length       | 1 - 2 mm                                                                                                                              |
| Cutting width        | 46 mm                                                                                                                                 |
| Cable                | 3 m                                                                                                                                   |
| Weight               | 620 g (without cord)                                                                                                                  |
| Accessories          | 4 attachment combs: #1 (3 mm),<br>#2 (6mm), #3 (10 mm), #4 (13<br>mm), Flat-Top hairstyling comb,<br>cleaning brush, oil, blade guard |
| EAN                  | 5996415031898                                                                                                                         |
| Unit                 | 6                                                                                                                                     |
| Color                | white-black                                                                                                                           |

## Accessories