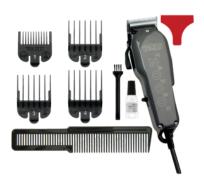

#### **Professional Corded Clipper**

TAPER LEVER

CORDED

V5000 MOTOR

1 - 2 MM

| •                         |
|---------------------------|
| WAHLE   H   N   P   O   F |
|                           |

| Article number       | 08464-1316H                                                                                                                           |
|----------------------|---------------------------------------------------------------------------------------------------------------------------------------|
| Туре                 | Professional mains-operated hair clipper                                                                                              |
| Drive                | Professional V5000 vibrator<br>motor, 6,000 rpm 1/min                                                                                 |
| Operating voltage    | 230 V, 50 Hz                                                                                                                          |
| Mains operating time | mains/ Continous operation                                                                                                            |
| Blade set            | Taper Blade with taper lever, fixed                                                                                                   |
| Cutting length       | 1 - 2 mm                                                                                                                              |
| Cutting width        | 46 mm                                                                                                                                 |
| Cable                | 3 m                                                                                                                                   |
| Weight               | 620 g (without cord)                                                                                                                  |
| Accessories          | 4 attachment combs: #1 (3 mm),<br>#2 (6mm), #3 (10 mm), #4 (13<br>mm), Flat-Top hairstyling comb,<br>cleaning brush, oil, blade guard |
| EAN                  | 5996415031874                                                                                                                         |
| Unit                 | 6                                                                                                                                     |
| Color                | grey-black                                                                                                                            |

## **INCLUDES:**

Includes 4 metal-reinforced attachment combs.